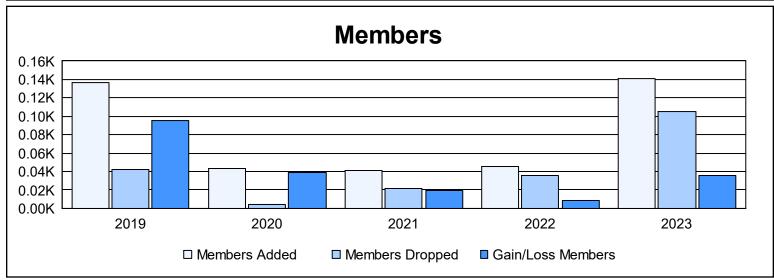

District 134 As of June 2023 Cumulative

| Year      | New<br>Clubs | Dropped<br>Clubs | Gain/<br>Loss<br>Clubs | New<br>Members | Charter<br>Members | Reinstate<br>Members | Transfer<br>Members | Total<br>Member<br>Added | Total<br>Members<br>Dropped | Gain/<br>Loss<br>Members |
|-----------|--------------|------------------|------------------------|----------------|--------------------|----------------------|---------------------|--------------------------|-----------------------------|--------------------------|
| 2018-2019 | 4            | 0                | 4                      | 45             | 91                 | 1                    | 0                   | 137                      | 42                          | 95                       |
| 2019-2020 | 2            | 0                | 2                      | 1              | 42                 | 0                    | 0                   | 43                       | 4                           | 39                       |
| 2020-2021 | 2            | 0                | 2                      | 0              | 41                 | 0                    | 0                   | 41                       | 22                          | 19                       |
| 2021-2022 | 2            | 0                | 2                      | 2              | 43                 | 0                    | 0                   | 45                       | 36                          | 9                        |
| 2022-2023 | 3            | 3                | 0                      | 72             | 69                 | 0                    | 0                   | 141                      | 105                         | 36                       |
| Average   | 3            | 1                | 2                      | 24             | 57                 | 0                    | 0                   | 81                       | 42                          | 40                       |